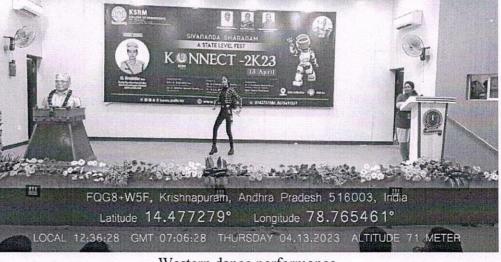

Inauguration of KONNECT-2K23

Felicitation to our Chief guest Smt.Srilatha, DSP, Rajamahendravaram

Western dance performance

Photos

VIS.S-Muly Principal PRINCIPAL

K.S.R.M. COLLEGE OF ENGINEERING KADAPA-516005, (A.P.)