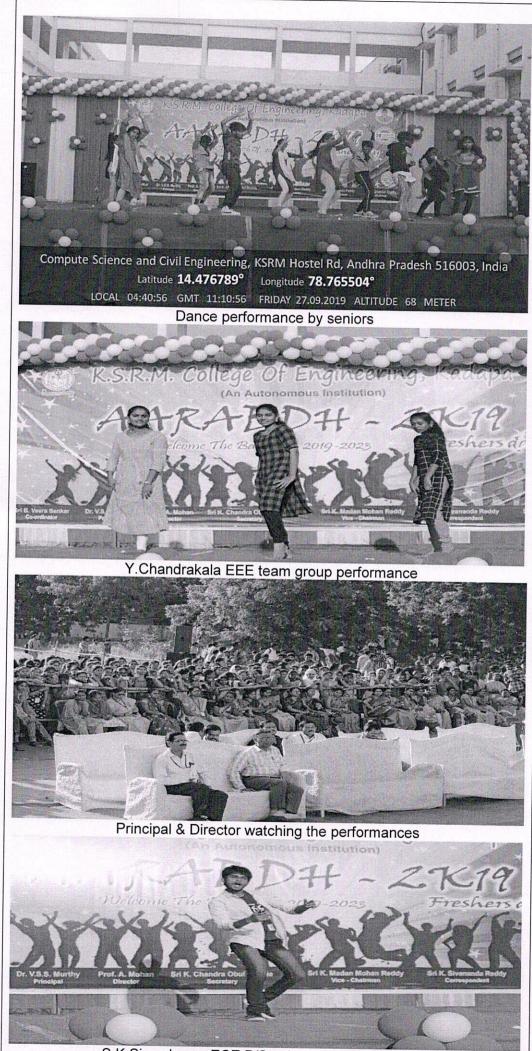

### Cultural events organized for the last five years

| S.NO | Name of the event                      | Date       |
|------|----------------------------------------|------------|
| 1    | AARABDH-2K22                           | 03-12-2022 |
| 2    | District Youth Festival-2022           | 07-12-2022 |
| 3    | 2K23 New year Clebrations              | 31-12-2022 |
| 4    | Sankranthi Sambaralu-2K23              | 12-01-2023 |
| 5    | Konnect-2K23 Cultural events Compition | 13-04-2023 |
| 6    | Sivananda Smaranam-2K23                | 15-04-2023 |
| 7    | International Dance Day-2K23           | 29-04-2023 |
| 8    | World Music Day-2K23                   | 21-06-2023 |
| 9    | AARABDH                                | 07-01-2022 |
| 10   | Sankranthi Sambaralu-2K22              | 12-01-2022 |
| 11   | Holi Celebrations                      | 18-03-2022 |
| 12   | Sivananda Smaranam-2K22                | 15-04-2022 |
| 13   | World Music Day-2K22                   | 23-06-2022 |
| 14   | AARABDH-2K21                           | 27-02-2021 |
| 15   | Sivananda Smaranam-2K21                | 15-04-2021 |
| 16   | AARABDH-2K19                           | 27-09-2019 |
| 17   | Cultural Fest-2K20                     | 10-01-2020 |
| 18   | ASTHRA-2K20                            | 28-02-2020 |
| 19   | AARABDH-2K18                           | 29-09-2018 |
| 20   | Cultural Fest-2K19                     | 11-01-2019 |