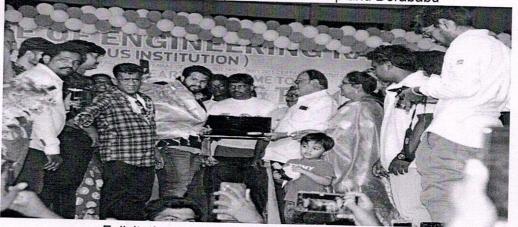

Photos

Lighting of the lamp, Garlanding the idol of Late Sri KSNR Sir and offering prayers

MD Sir in ecstatic delights during the speech

Riv Coordinator

Principal PRINCIPAL K.S.R.M. COLLEGE OF ENGINEERING KADAPA-516005, (A.P.)