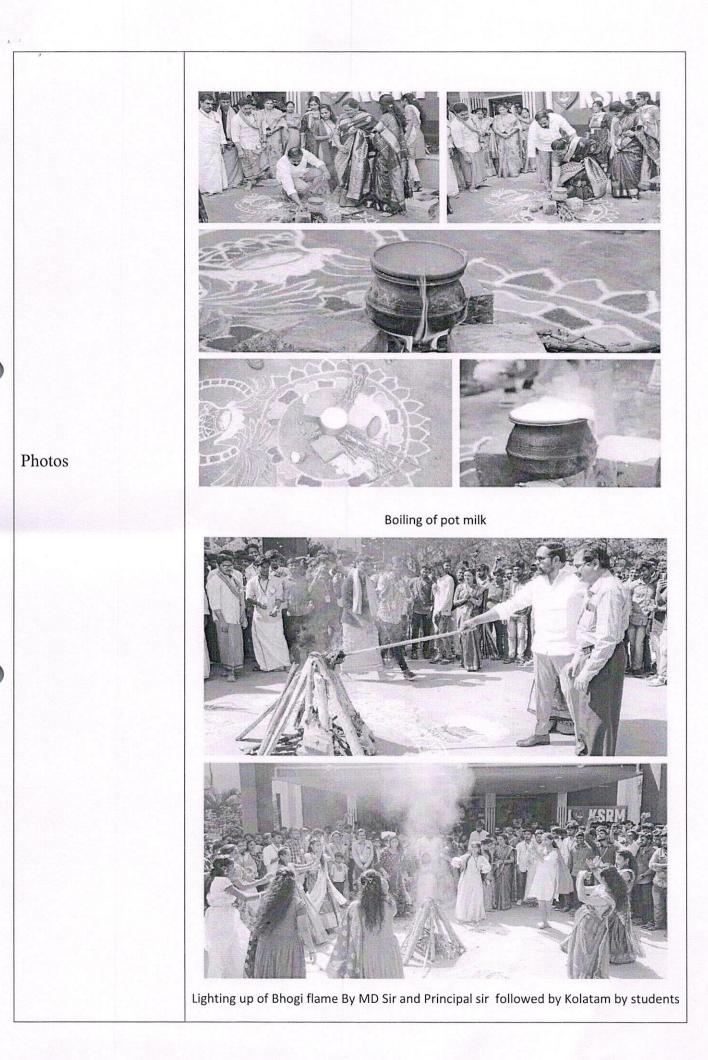

### <u>Circular</u>

All the deans, HOD's, staff and students are hereby informed that the Cultural club along with Festivity Committee is planning to celebrate SANKRANTHI SAMBARALU on 12-01-2023 from 09:30 am to 1:00 pm in front of Main Block. The Camp fair, Rangoli competition, Milk Boiling in pot and colourful kite flying will be conducted in the celebrations. All the students and staff can participate in the celebrations and make it a grand success.

### An ISO 14001:2004 & 9001: 2015 Certified Institution

Activity Report

|   | Name of the Activity               | SANKRANTHI SAMBARALU                 |          |  |  |
|---|------------------------------------|--------------------------------------|----------|--|--|
|   | Type of Activity                   | Festival                             |          |  |  |
|   | Date and Time of<br>Activity       | 12-01-23                             | 09.30 am |  |  |
| ) | Details of<br>Participants         | 500                                  |          |  |  |
|   | Coordinator(s)                     | Sri B.Veera Sankar & Sri.G.B.Veeresh |          |  |  |
|   | Organizing<br>Dept./Support System | Cultural Club & Festivity Committee  |          |  |  |
| ) | Description                        |                                      |          |  |  |