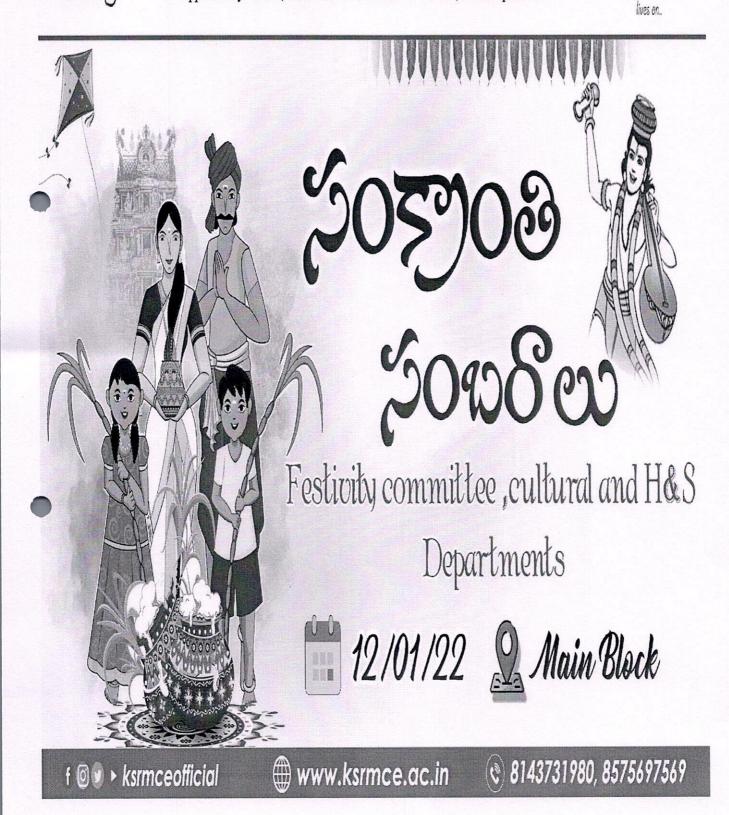

PRINCIPAL K.S.R.M. COLLEGE OF ENGINEERING KADAPA-516005, (A.P.)

Lr./KSRMCE/ Cultural Club/2023

Date: 09.01.2023

The Principal, K.S.R.M.College of Engineering Kadapa.

Respected Sir,

Sub: KSRMCE - Permission to celebrate SANKRANTHI SAMBARALU – Request - Reg. With reference to the cited subject, the Cultural club along with Festivity Committee is planning to celebrate SANKRANTHI SAMBARALU on 12-01-2023 from 09:30 am to 1:00 pm in front of Main Block for Students and staff. In this regard, I Kindly request you to grant the permission for conducting this event. This is submitted for your kind perusal.

### <u>Circular</u>

All the deans, HOD's, staff and students are hereby informed that the Cultural club along with Festivity Committee is planning to celebrate SANKRANTHI SAMBARALU on 12-01-2023 from 09:30 am to 1:00 pm in front of Main Block. The Camp fair, Rangoli competition, Milk Boiling in pot and colourful kite flying will be conducted in the celebrations. All the students and staff can participate in the celebrations and make it a grand success.

### An ISO 14001:2004 & 9001: 2015 Certified Institution

Activity Report

|   | Name of the Activity               | SANKRANTHI SAMBARALU                 |          |  |  |
|---|------------------------------------|--------------------------------------|----------|--|--|
|   | Type of Activity                   | Festival                             |          |  |  |
|   | Date and Time of<br>Activity       | 12-01-23                             | 09.30 am |  |  |
| ) | Details of<br>Participants         | 500                                  |          |  |  |
|   | Coordinator(s)                     | Sri B.Veera Sankar & Sri.G.B.Veeresh |          |  |  |
|   | Organizing<br>Dept./Support System | Cultural Club & Festivity Committee  |          |  |  |
| ) | Description                        |                                      |          |  |  |