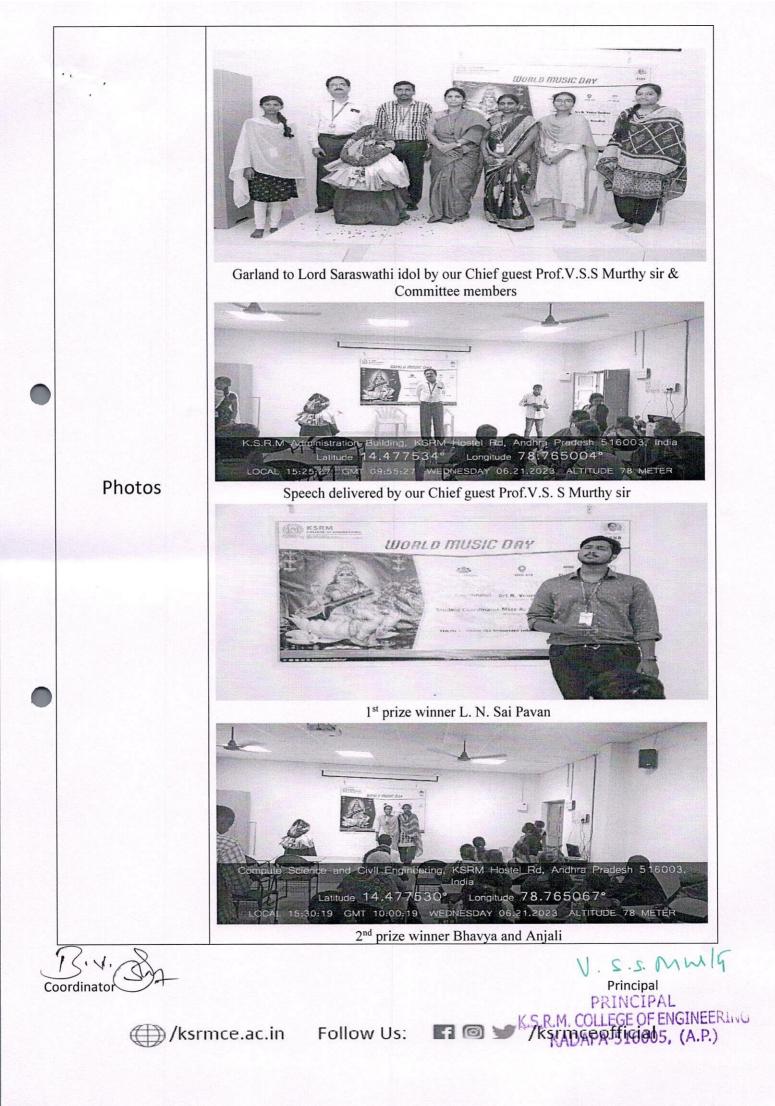

Photos

Lighting of the lamp, Garlanding the idol of Late Sri KSNR Sir and offering prayers

MD Sir in ecstatic delights during the speech

Riv Coordinator

Principal PRINCIPAL K.S.R.M. COLLEGE OF ENGINEERING KADAPA-516005, (A.P.)