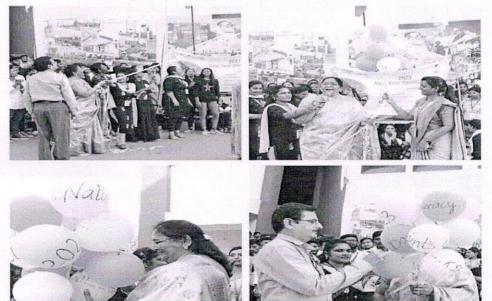

A photo during Pre New Year celebrations

Madam Correspondent and Principal sir singing on the balloons before releasing

2022 balloons untied and 2023 balloons tied by Smt K.Rajeswari Garu and Prof V.S.S.Murthy Garu

Photos

Photos

A Cultural bonanza during Pre New Year Celebrations

Boundless enjoyment during Flash Mob