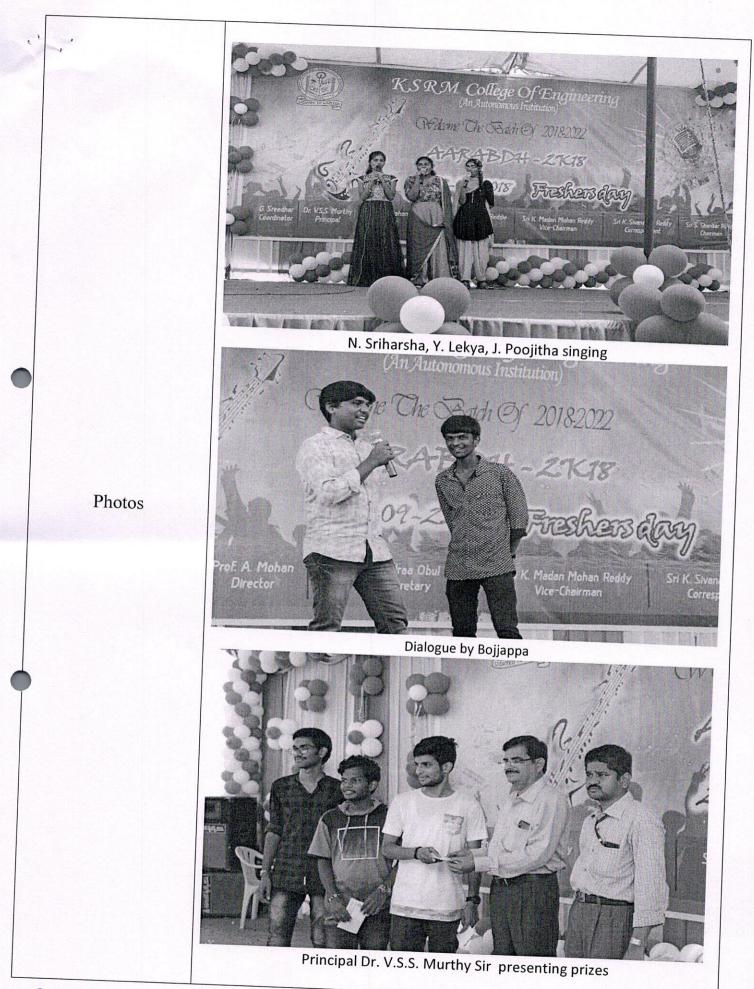

Photos

Lighting of the lamp, Garlanding the idol of Late Sri KSNR Sir and offering prayers

MD Sir in ecstatic delights during the speech

Riv Coordinator

Principal PRINCIPAL K.S.R.M. COLLEGE OF ENGINEERING KADAPA-516005, (A.P.)