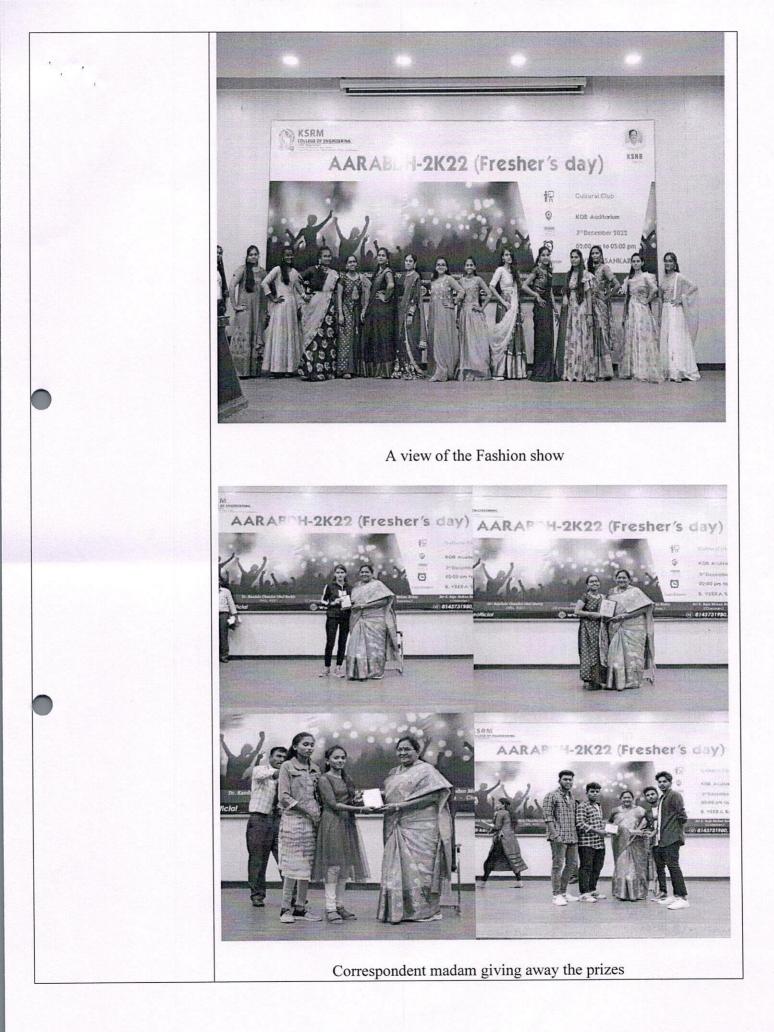

### An ISO 14001:2004 & 9001: 2015 Certified Institution

| Activity Report                                                                                                                                                                                                                                                                                                                                                                                                                                                            |                                  |                                                                                                                                                                                                                                                                                                                                                                                                                                                                                                                                                                                                                                                                                                                                                                                                                   |  |
|----------------------------------------------------------------------------------------------------------------------------------------------------------------------------------------------------------------------------------------------------------------------------------------------------------------------------------------------------------------------------------------------------------------------------------------------------------------------------|----------------------------------|-------------------------------------------------------------------------------------------------------------------------------------------------------------------------------------------------------------------------------------------------------------------------------------------------------------------------------------------------------------------------------------------------------------------------------------------------------------------------------------------------------------------------------------------------------------------------------------------------------------------------------------------------------------------------------------------------------------------------------------------------------------------------------------------------------------------|--|
| Name of the Activity                                                                                                                                                                                                                                                                                                                                                                                                                                                       | AARABDH-2K22                     |                                                                                                                                                                                                                                                                                                                                                                                                                                                                                                                                                                                                                                                                                                                                                                                                                   |  |
| Type of Activity                                                                                                                                                                                                                                                                                                                                                                                                                                                           | Student Activity                 |                                                                                                                                                                                                                                                                                                                                                                                                                                                                                                                                                                                                                                                                                                                                                                                                                   |  |
| Date and Time of<br>Activity                                                                                                                                                                                                                                                                                                                                                                                                                                               | 03-12-2022                       | 02.00 pm                                                                                                                                                                                                                                                                                                                                                                                                                                                                                                                                                                                                                                                                                                                                                                                                          |  |
| Details of Participants                                                                                                                                                                                                                                                                                                                                                                                                                                                    | 650                              |                                                                                                                                                                                                                                                                                                                                                                                                                                                                                                                                                                                                                                                                                                                                                                                                                   |  |
| Coordinator(s)                                                                                                                                                                                                                                                                                                                                                                                                                                                             | Sri B.Veera Sankar & Smt Leena   | Rastapur                                                                                                                                                                                                                                                                                                                                                                                                                                                                                                                                                                                                                                                                                                                                                                                                          |  |
| Organizing<br>Dept./Support System                                                                                                                                                                                                                                                                                                                                                                                                                                         | Cultural Club & Student Activity | Council                                                                                                                                                                                                                                                                                                                                                                                                                                                                                                                                                                                                                                                                                                                                                                                                           |  |
| Organizing<br>Dept./Support SystemCultural Club & Student Activity CouncilDescriptionThe College Cultural Club along with Student Activity Co<br>has organized AARABDH-2K22 on 03-12-2022 from 2:00p<br>6:00pm in K.O.R Auditorium. On this occasion different cu<br>events were conducted exclusively for I B. Tech Students. S<br>students welcomed junior students in cordial and friendly manne<br>gave their nice cooperation for the smooth conduct of the progr<br> |                                  | 2 on 03-12-2022 from 2:00pm to<br>On this occasion different cultural<br>ely for I B. Tech Students. Senior<br>ts in cordial and friendly manner and<br>he smooth conduct of the program. I<br>various cultural events and enjoyed a<br>fresher's day celebrations started off<br>he hosts Shaik Yasmeen Saniya &<br>te Sri Kandula Sivananda Reddy sir,<br>silence for two minutes. The college<br>ha Obul Reddy, Principal Dr.V.S.S<br>tor Sri B.Veera Sankar and Student<br>Leena Rastapur attended the<br>Dr.K.Chandra Obul Reddy Sir<br>wholeheartedly on the occasion of<br>lmed with energy of students, also<br>energy for future events. The special<br>and Mr KSRM 2k22 & Miss KSRM<br>lowed by cultural program and prize<br>getic freshers. Mementos are given<br>handra Obul Reddy Sir and Principal |  |

Photos

Lighting of the lamp, Garlanding the idol of Late Sri KSNR Sir and offering prayers

MD Sir in ecstatic delights during the speech

Riv Coordinator

Principal PRINCIPAL K.S.R.M. COLLEGE OF ENGINEERING KADAPA-516005, (A.P.)