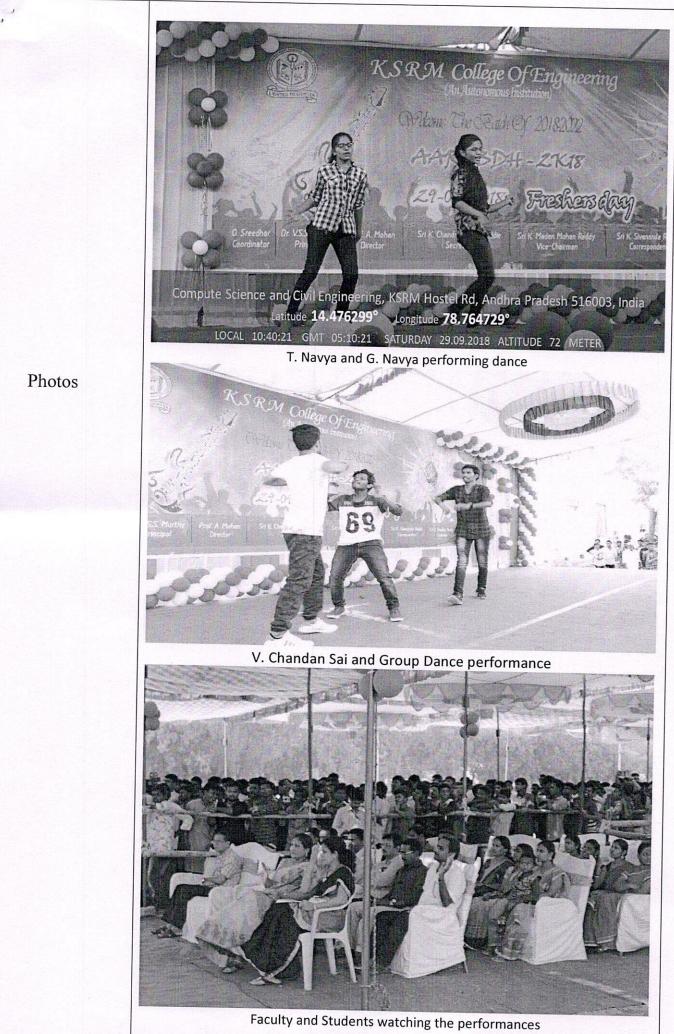

Photos

Lighting of the lamp, Garlanding the idol of Late Sri KSNR Sir and offering prayers

MD Sir in ecstatic delights during the speech

Riv Coordinator

Principal PRINCIPAL K.S.R.M. COLLEGE OF ENGINEERING KADAPA-516005, (A.P.)