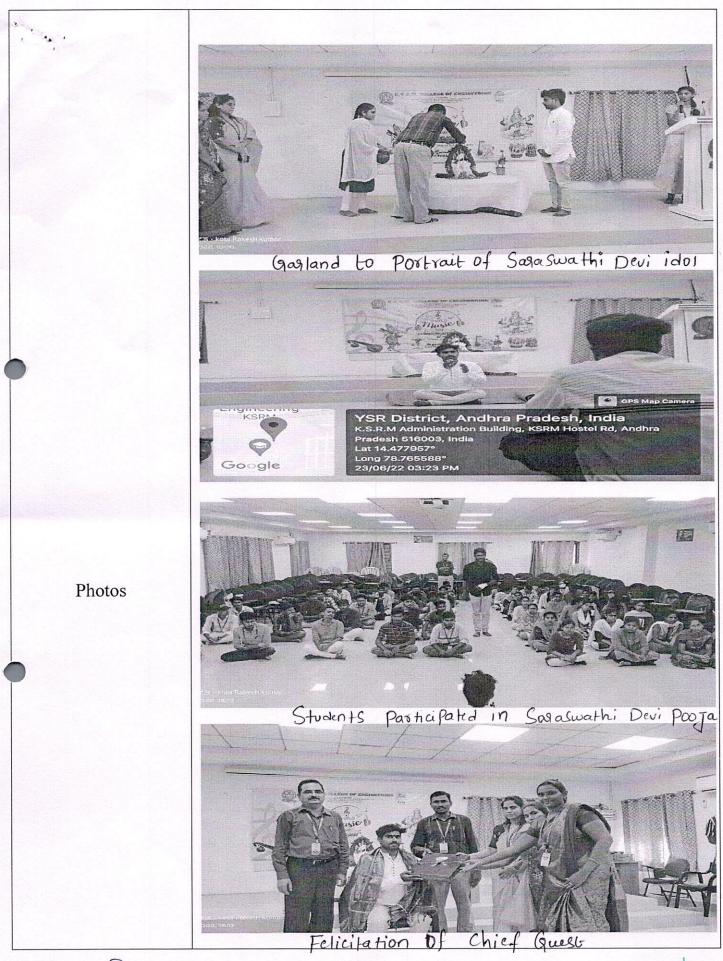

Photos

Lighting of the lamp, Garlanding the idol of Late Sri KSNR Sir and offering prayers

MD Sir in ecstatic delights during the speech

Riv Coordinator

Principal PRINCIPAL K.S.R.M. COLLEGE OF ENGINEERING KADAPA-516005, (A.P.)