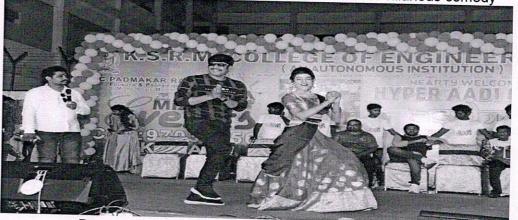

|
|------------------------------------|---------------------|-------------------------|
| Name of the Activity               | ASTHRA-2K20         |                         |
| Type of Activity                   | Student Activity    |                         |
| Date and Time of<br>Activity       | 28-02-2020          | from 05:30pm to 09:30pm |
| Details of Participants            | 1500                |                         |
| Coordinator(s)                     | Sri B. VEERA SANKAR |                         |
| Organizing<br>Dept./Support System | Cultural Club       |                         |
| Description                        | Cultural Club       |                         |





Hyper Aadi & Santhi swaroop are in all smiles with their hilarious comedy



Dance performance by Shanthi swaroop and Dorababu



### Felicitation to Hyper Aadi by our correspondent



A view of Staff and Students

V.S.S. Muly Principal COLLEGE OF ENGINEERING KADAPA-516005, (A.P.)

B. Coordinator



Pulivendala Road, Kadapa-516 005, Andhra Pradesh, India

Approved by AICTE, New Delhi & Affiliated to JNTUA, Ananthapuramu.

An ISO 14001:2004 & 9001: 2015 Certified Institution

## **ASTHRA-2K20 EVENT PARICIPANT LIST**

| S.NO   | NAME                        | BRANCH      | PERFOMANCE