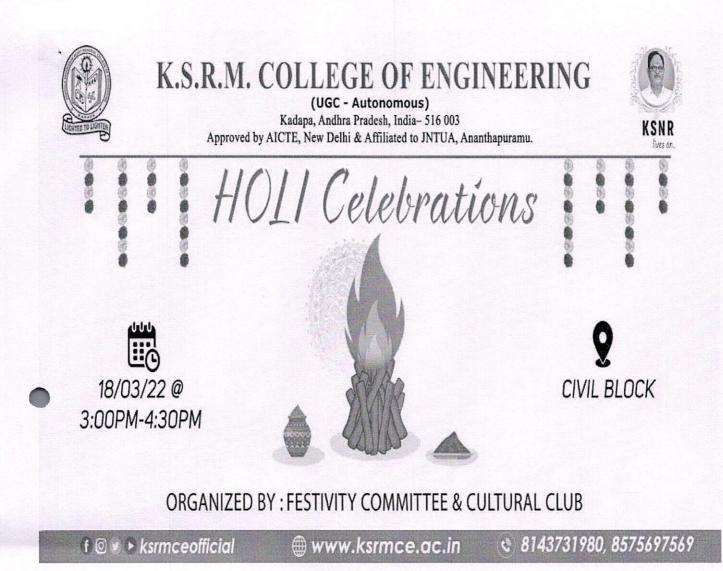

### Cultural events organized for the last five years

| S.NO | Name of the event                      | Date       |
|------|----------------------------------------|------------|
| 1    | AARABDH-2K22                           | 03-12-2022 |
| 2    | District Youth Festival-2022           | 07-12-2022 |
| 3    | 2K23 New year Clebrations              | 31-12-2022 |
| 4    | Sankranthi Sambaralu-2K23              | 12-01-2023 |
| 5    | Konnect-2K23 Cultural events Compition | 13-04-2023 |
| 6    | Sivananda Smaranam-2K23                | 15-04-2023 |
| 7    | International Dance Day-2K23           | 29-04-2023 |
| 8    | World Music Day-2K23                   | 21-06-2023 |
| 9    | AARABDH                                | 07-01-2022 |
| 10   | Sankranthi Sambaralu-2K22              | 12-01-2022 |
| 11   | Holi Celebrations                      | 18-03-2022 |
| 12   | Sivananda Smaranam-2K22                | 15-04-2022 |
| 13   | World Music Day-2K22                   | 23-06-2022 |
| 14   | AARABDH-2K21                           | 27-02-2021 |
| 15   | Sivananda Smaranam-2K21                | 15-04-2021 |
| 16   | AARABDH-2K19                           | 27-09-2019 |
| 17   | Cultural Fest-2K20                     | 10-01-2020 |
| 18   | ASTHRA-2K20                            | 28-02-2020 |
| 19   | AARABDH-2K18                           | 29-09-2018 |
| 20   | Cultural Fest-2K19                     | 11-01-2019 |