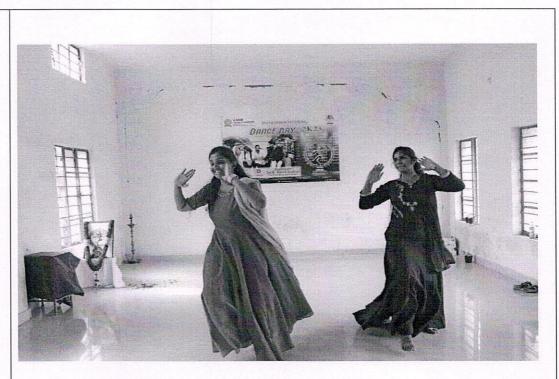

r>inspirational speech on the<br>students responded activ | ne Civil<br>s Sharir<br>or cultu<br>art of c<br>se awar<br>ocieties<br>d a cruc<br>ay prov<br>s beauty<br>i, HOD<br>e impor<br>vely. S<br>with the | ternational Dance Day-2K23" on 29-<br>Block room no:318. The theme of<br>ing the joy of dance without limitations<br>ure. International Dance is an annual<br>dance, taking place on April 29 each<br>eness about the significance of dance<br>worldwide, as well as to promote the<br>dial role in human culture and tradition<br>vides a platform for people to come<br>y and diversity. In this event our chief<br>of H&S. our chief guest delivered an<br>tance of International Dance Day and<br>SriB.Veera Sankar, Coordinator of<br>students. In this event Club members<br>made it grand success. |





Dance perfomence by Nandini & Swetha -III B. Tech CSE



# පිఎస్ఆర్ఎంలో అంతర్ణాతీయ సృత్య బినోత్సేవం

#### కడప, ఏట్రిల్ 29 ప్రభాతవార్త;

కెఎస్ఆర్ఎం కళాశాల కల్చరల్ విభాగం వారి ఆధ్వర్యంలో నేడు అంతర్జా తీయ నృత్య దినో త్సవాన్ని ఘనంగా నిర్వహించారు. ఈ కార్యక మానికి ముఖ్య అతిథిగా హాజరైన కళాశాల మేనే జింగ్ డైరెక్టర్ డాక్టర్ కందుల చంద్ర ఓబుల్ రెడ్డి నాని మాట్లాడుతూ సాంప్రదాయ భారతీయ సంస్కృతిలో నృత్యం ఒక అమోఘమైన ఘట్టమ



ని, నటరాజ రూపంలో ఉన్న శివుడు (పసిద్ధ భారతీయ సాం(పదాయం (పజల లో నృత్యం ఇమిడి ఉందనీ తెలియజేస్తూ నేడు (పపంచ దేశాలలో 120 దేశాల కు సైగా నృత్యాన్ని జరుపుకుంటున్నారని, నృత్యం పట్ల అవగాహన పెంచడమే కాకుండా, అనేక (పయోజనాలు, మానసి క ఉల్లాసం చేకూరుతాయని, అనేక (పయోజనాలను పొందవచ్చని ఈ సందర్భంగా పేర్కొన్నారు. ఈ కార్యక మంలో కళాశాల మేనేజింగ్ డైరెక్టర్ డాక్టర్ కందుల చంద్ర ఓబుల్ రెడ్డి నాని, (పధాన చార్యు