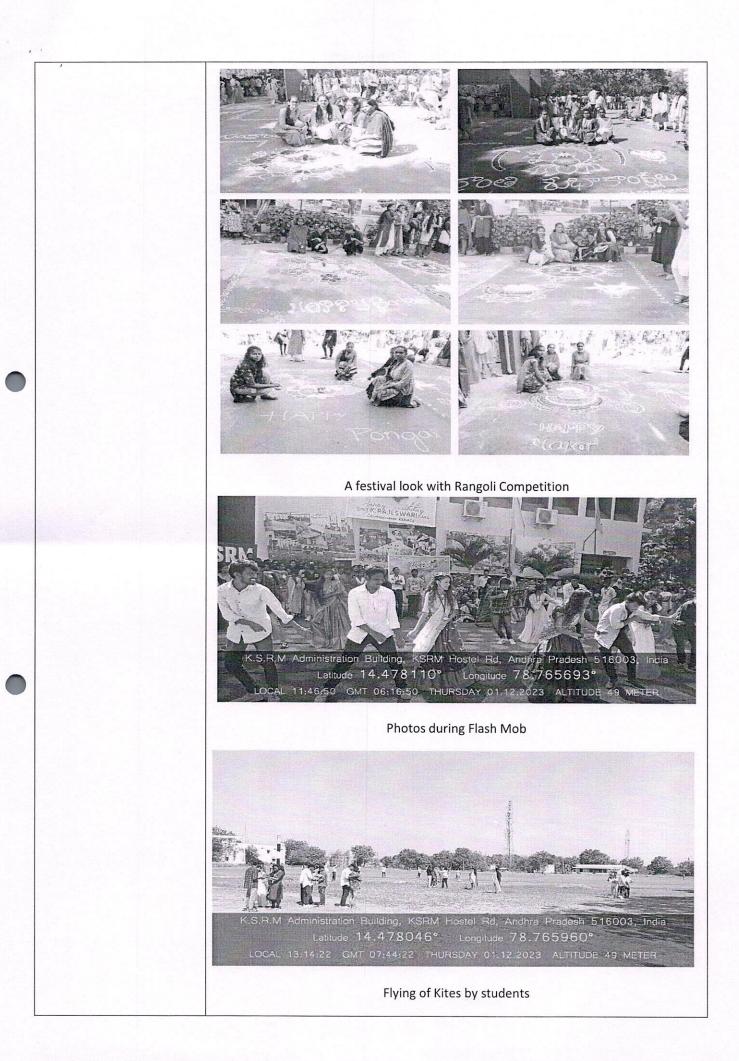

### <u>Circular</u>

All the deans, HOD's, staff and students are hereby informed that the Cultural club along with Festivity Committee is planning to celebrate SANKRANTHI SAMBARALU on 12-01-2023 from 09:30 am to 1:00 pm in front of Main Block. The Camp fair, Rangoli competition, Milk Boiling in pot and colourful kite flying will be conducted in the celebrations. All the students and staff can participate in the celebrations and make it a grand success.

### An ISO 14001:2004 & 9001: 2015 Certified Institution

Activity Report

|   | Name of the Activity               | SANKRANTHI SAMBARALU                 |          |  |  |
|---|------------------------------------|--------------------------------------|----------|--|--|
|   | Type of Activity                   | Festival                             |          |  |  |
|   | Date and Time of<br>Activity       | 12-01-23                             | 09.30 am |  |  |
| ) | Details of<br>Participants         | 500                                  |          |  |  |
|   | Coordinator(s)                     | Sri B.Veera Sankar & Sri.G.B.Veeresh |          |  |  |
|   | Organizing<br>Dept./Support System | Cultural Club & Festivity Committee  |          |  |  |
| ) | Description                        |                                      |          |  |  |