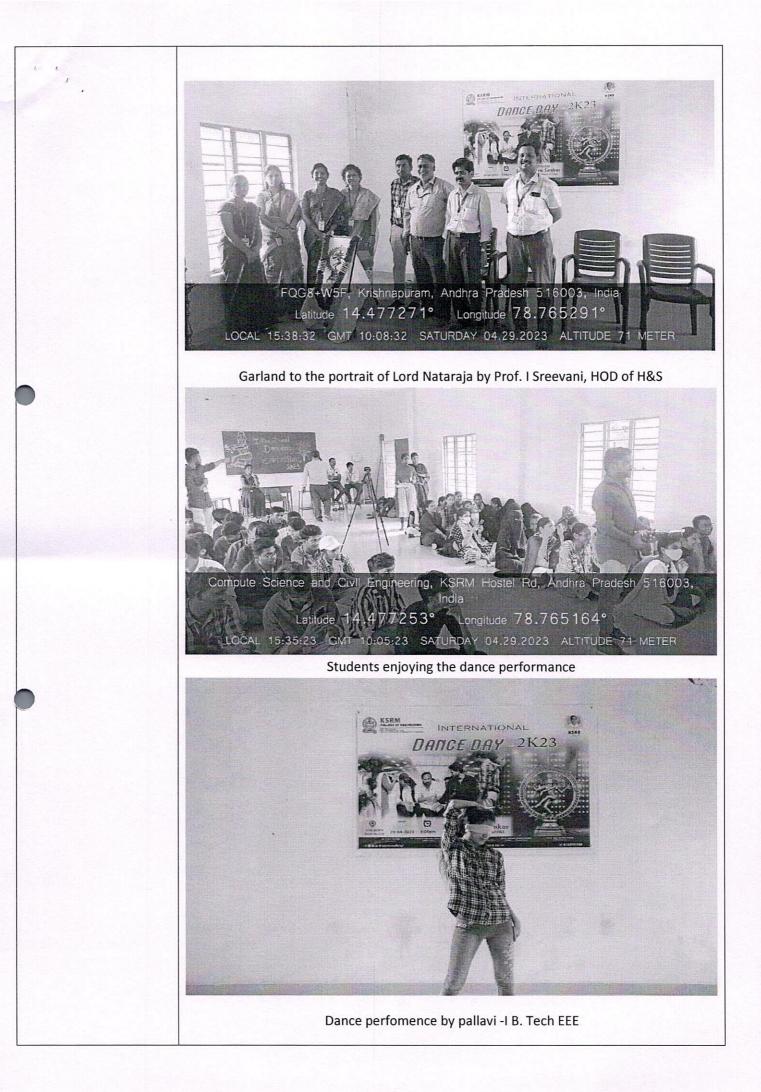

<br>inspirational speech on the<br>students responded activ | ne Civil<br>s Sharir<br>or cultu<br>art of c<br>se awar<br>ocieties<br>d a cruc<br>ay prov<br>s beauty<br>i, HOD<br>e impor<br>vely. S<br>with the | ternational Dance Day-2K23" on 29-<br>Block room no:318. The theme of<br>ing the joy of dance without limitations<br>ure. International Dance is an annual<br>dance, taking place on April 29 each<br>eness about the significance of dance<br>worldwide, as well as to promote the<br>dial role in human culture and tradition<br>vides a platform for people to come<br>y and diversity. In this event our chief<br>of H&S. our chief guest delivered an<br>tance of International Dance Day and<br>SriB.Veera Sankar, Coordinator of<br>students. In this event Club members<br>made it grand success. |





Dance perfomence by Nandini & Swetha -III B. Tech CSE



# පිఎస్ఆర్ఎంలో అంతర్ణాతీయ సృత్య బినోత్సేవం

#### కడప, ఏట్రిల్ 29 ప్రభాతవార్త;

కెఎస్ఆర్ఎం కళాశాల కల్చరల్ విభాగం వారి ఆధ్వర్యంలో నేడు అంతర్జా తీయ నృత్య దినో త్సవాన్ని ఘనంగా నిర్వహించారు. ఈ కార్యక మానికి ముఖ్య అతిథిగా హాజరైన కళాశాల మేనే జింగ్ డైరెక్టర్ డాక్టర్ కందుల చంద్ర ఓబుల్ రెడ్డి నాని మాట్లాడుతూ సాంప్రదాయ భారతీయ సంస్కృతిలో నృత్యం ఒక అమోఘమైన ఘట్టమ



ని, నటరాజ రూపంలో ఉన్న శివుడు (పసిద్ధ భారతీయ సాం(పదాయం (పజల లో నృత్యం ఇమిడి ఉందనీ తెలియజేస్తూ నేడు (పపంచ దేశాలలో 120 దేశాల కు సైగా నృత్యాన్ని జరుపుకుంటున్నారని, నృత్యం పట్ల అవగాహన పెంచడమే కాకుండా, అనేక (పయోజనాలు, మానసి క ఉల్లాసం చేకూరుతాయని, అనేక (పయోజనాలను పొందవచ్చని ఈ సందర్భంగా పేర్కొన్నారు. ఈ కార్యక మంలో కళాశాల మేనేజింగ్ డైరెక్టర్ డాక్టర్ కందుల చంద్ర ఓబుల్ రెడ్డి నాని, (పధాన చార్