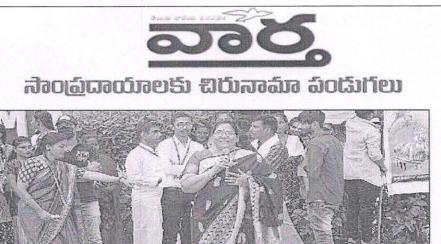

కడప, జనవరి 13 ప్రభాతవార్త :

కడప నగర శివారులోని కె ఎస్ ఆర్ ఎం ఇంజనీరింగ్ కళాశాలలో కళాశాల 'ఫెస్టివిటీ విభాగం వారి ఆధ్వర్యంలో నేడు ముందస్తు సంక్రాంతి సంబరాలను ఓపెన్ ఆడిటోరియంలో నిర్వహించారు. ఈ కార్యక్రమానికి ముఖ్య అతిథిగా హాజరైన కళాశాల కోశాధికారి, కరస్పాండెంట్ కందుల రాజేశ్వరమ్మ మాట్లాడుతూ మకర రాశిలో సూర్యుడు ప్రవేశించే కాలాన్ని ఉత్తరాన పుణ్యకాలంగా పరిగణించిన సనాతన హైందవ సంస్కృతిలో (ప్రకృతి పరిశీలన, పల్లె (పజలు ఆనందోత్సవాలతో మూడు రోజులపాటు జరుపుకునే మొదటి తెలుగు వారి పండగ సంక్రాంతి అనీ, అన్ని పండుగలు తిధి ఆధారంగా జరుపుకుంటాము, కానీ సంక్రాంతి అనీ, అన్ని పండుగలు తిధి ఆధారంగా జరుపుకుంటాము, కానీ సంక్రాంతి పండుగ మాత్రం సూర్య గమనం ఆధారంగా జరుపుకుంటామని, తెలుగువారికి భోగ భా గ్యాలను (పసాదించే పండుగ సంక్రాంతి అని గుర్తు చేశారు. అనంతరం భోగి మం టలు, ముగ్గల పోటీలు, రంగోలి, పాలు పొంగబెట్టడం వంటి కార్యక్రమంలో పా ల్గొంటూ విద్యార్థులకు సిబ్బందికి సంక్రాంతి శుభాకాంక్షలు తెలియజేశారు. ఈ కార్యకమంలో కళాశాల మేనేజింగ్ డైరెక్టర్ డాక్టర్ కందుల చంద్ర ఓబుల్ రెడ్డి (నాని), (పధానాచార్యులు డాక్టర్ విఎస్ఎస్ మూర్తి, డిస్లు, విభాగాధిపతులు ప్రోగాం

Date: 14/01/2023, Edition: Kadapa(Kadapa Dist), Page: 4 Source : https://epaper.vaartha.com/

Media Coverage

V. S. S. Mm/7

Principal PRINCIPAL K.S.R.M. COLLEGE OF ENGINFF KADAPA-516005, (A.P.)

Pulivendala Road, Kadapa-516 005Andhra Pradesh, India