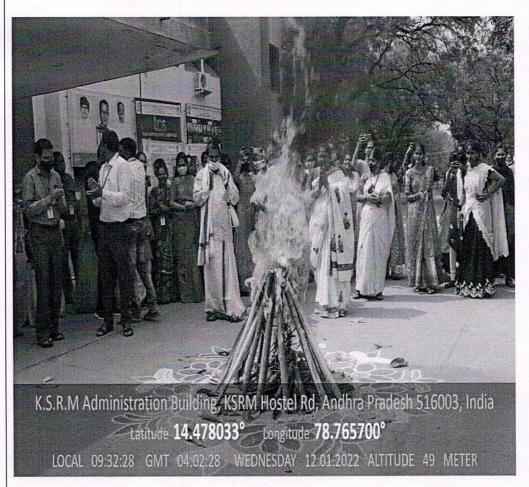

### <u>Circular</u>

All the deans, HOD's, staff and students are hereby informed that the Cultural club along with Festivity Committee is planning to celebrate SANKRANTHI SAMBARALU on 12-01-2023 from 09:30 am to 1:00 pm in front of Main Block. The Camp fair, Rangoli competition, Milk Boiling in pot and colourful kite flying will be conducted in the celebrations. All the students and staff can participate in the celebrations and make it a grand success.

### An ISO 14001:2004 & 9001: 2015 Certified Institution

Activity Report

|   | Name of the Activity               | SANKRANTHI SAMBARALU                 |          |  |  |
|---|------------------------------------|--------------------------------------|----------|--|--|
|   | Type of Activity                   | Festival                             |          |  |  |
|   | Date and Time of<br>Activity       | 12-01-23                             | 09.30 am |  |  |
| ) | Details of<br>Participants         | 500                                  |          |  |  |
|   | Coordinator(s)                     | Sri B.Veera Sankar & Sri.G.B.Veeresh |          |  |  |
|   | Organizing<br>Dept./Support System | Cultural Club & Festivity Committee  |          |  |  |
| ) | Description                        |                                      |          |  |  |