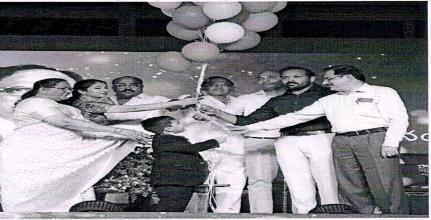

Inauguration of KONNECT-2K23

Felicitation to our Chief guest Smt.Srilatha, DSP, Rajamahendravaram

Western dance performance

Photos

VIS.S-Muly Principal PRINCIPAL

K.S.R.M. COLLEGE OF ENGINEERING KADAPA-516005, (A.P.)