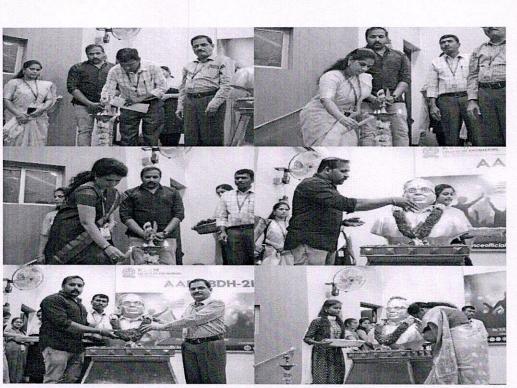

Inauguration of KONNECT-2K23

Felicitation to our Chief guest Smt.Srilatha, DSP, Rajamahendravaram

Western dance performance

Photos

VIS.S-Muly Principal PRINCIPAL

K.S.R.M. COLLEGE OF ENGINEERING KADAPA-516005, (A.P.)