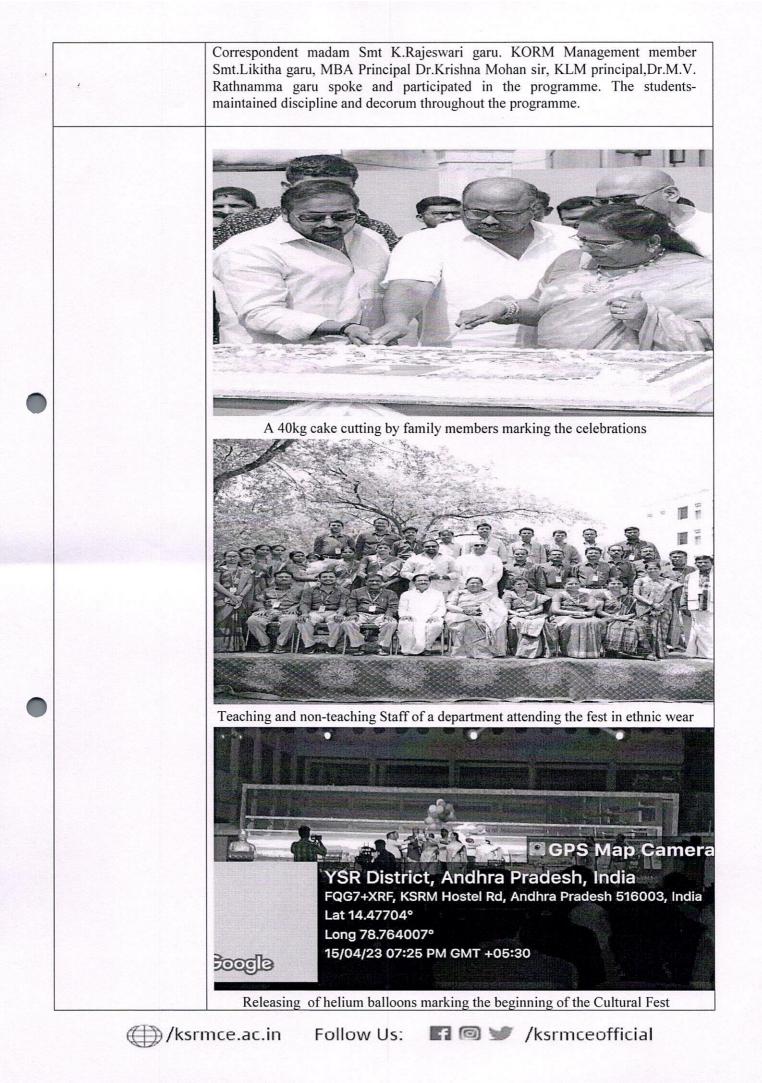

Photos

Lighting of the lamp, Garlanding the idol of Late Sri KSNR Sir and offering prayers

MD Sir in ecstatic delights during the speech

Riv Coordinator

Principal PRINCIPAL K.S.R.M. COLLEGE OF ENGINEERING KADAPA-516005, (A.P.)