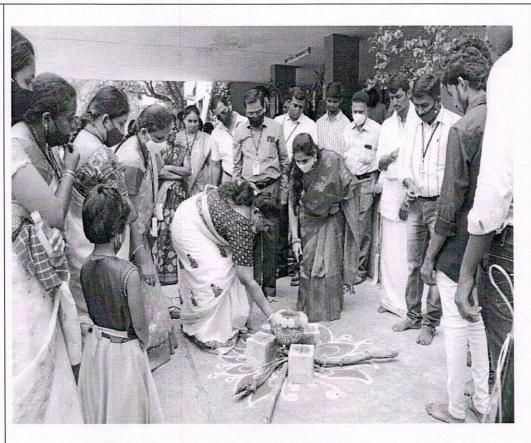

Photos

Lighting of the lamp, Garlanding the idol of Late Sri KSNR Sir and offering prayers

MD Sir in ecstatic delights during the speech

Riv Coordinator

Principal PRINCIPAL K.S.R.M. COLLEGE OF ENGINEERING KADAPA-516005, (A.P.)