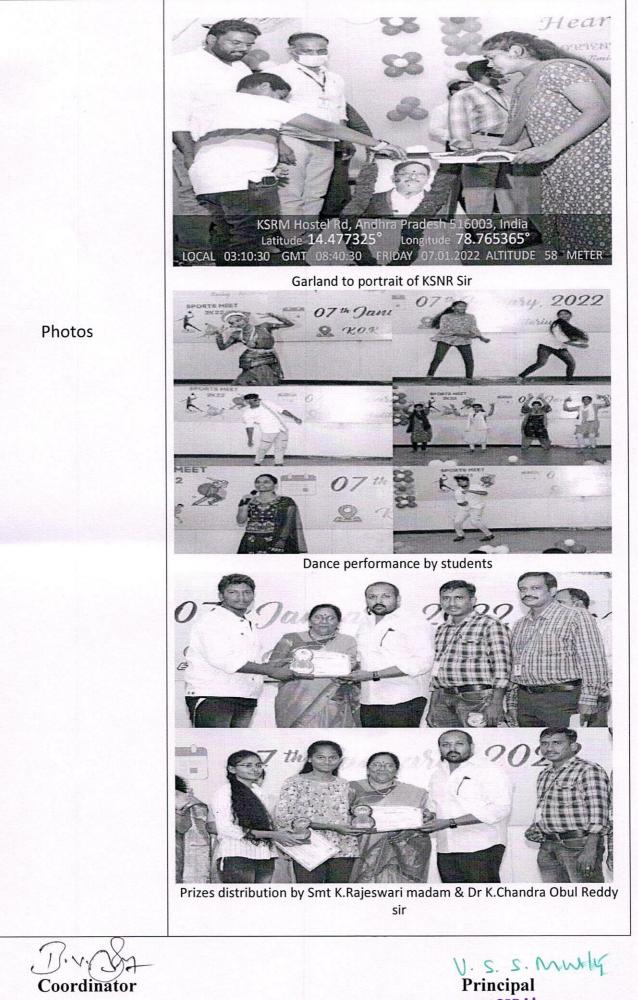

Photos

Lighting of the lamp, Garlanding the idol of Late Sri KSNR Sir and offering prayers

MD Sir in ecstatic delights during the speech

Riv Coordinator

Principal PRINCIPAL K.S.R.M. COLLEGE OF ENGINEERING KADAPA-516005, (A.P.)