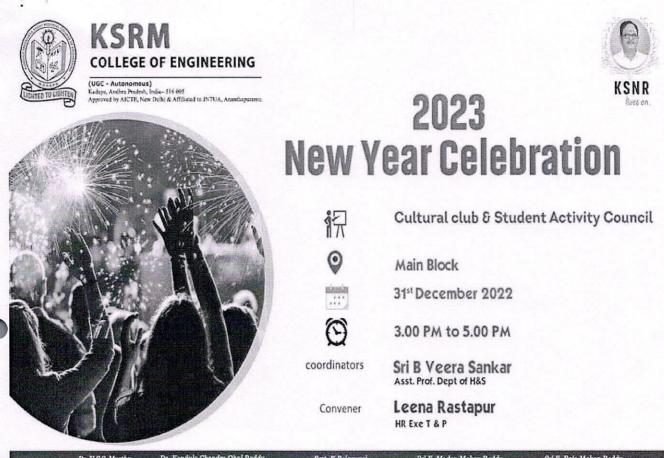

Lr./KSRMCE/ Cultural Club/2022

Date: 29.12.2022

**The Principal,** K.S.R.M. College of Engineering (Autonomous) Kadapa.

Respected Sir,

Sub: KSRMCE - Permission to organize 2K23-New Year Celebration – Request - Reg.

With reference to the cited subject, the Cultural club along with Student Activity Council is planning to organize 2K23-New Year Celebration on 31-12-2022 from 03:00pm to 05:00pm in front of the Main Block for Students and staff. In this regard, I Kindly request you to grant the permission for conducting this event.

### CIRCULAR \*\*\*

All the Students and Staff are hereby informed that in connection with the "2023-NEW YEAR CELEBRATION" the Cultural Club and the Student Activity Council of this Institution are going to organize the Cultural Events on 31-12-2022 from 3.00 pm., to 5.00 pm., in front of the Main Block. Further all the students are hereby informed that the Monday afternoon time table will be implemented for tomorrow afternoon session.