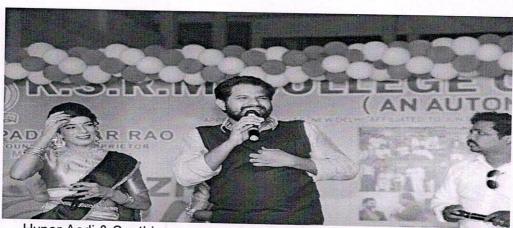

Institution

|                                    | Activity Report     |                         |
|------------------------------------|---------------------|-------------------------|
| Name of the Activity               | ASTHRA-2K20         |                         |
| Type of Activity                   | Student Activity    |                         |
| Date and Time of<br>Activity       | 28-02-2020          | from 05:30pm to 09:30pm |
| Details of Participants            | 1500                |                         |
| Coordinator(s)                     | Sri B. VEERA SANKAR |                         |
| Organizing<br>Dept./Support System | Cultural Club       |                         |
| Description                        | Cultural Club       |                         |





Hyper Aadi & Santhi swaroop are in all smiles with their hilarious comedy



Dance performance by Shanthi swaroop and Dorababu



### Felicitation to Hyper Aadi by our correspondent



A view of Staff and Students

V.S.S. Muly Principal COLLEGE OF ENGINEERING KADAPA-516005, (A.P.)

B. Coordinator



Pulivendala Road, Kadapa-516 005, Andhra Pradesh, India

Approved by AICTE, New Delhi & Affiliated to JNTUA, Ananthapuramu.

An ISO 14001:2004 & 9001: 2015 Certified Institution

## **ASTHRA-2K20 EVENT PARICIPANT LIST**

| S.NO   | NAME                        | BRANCH      | PERFOMANCE