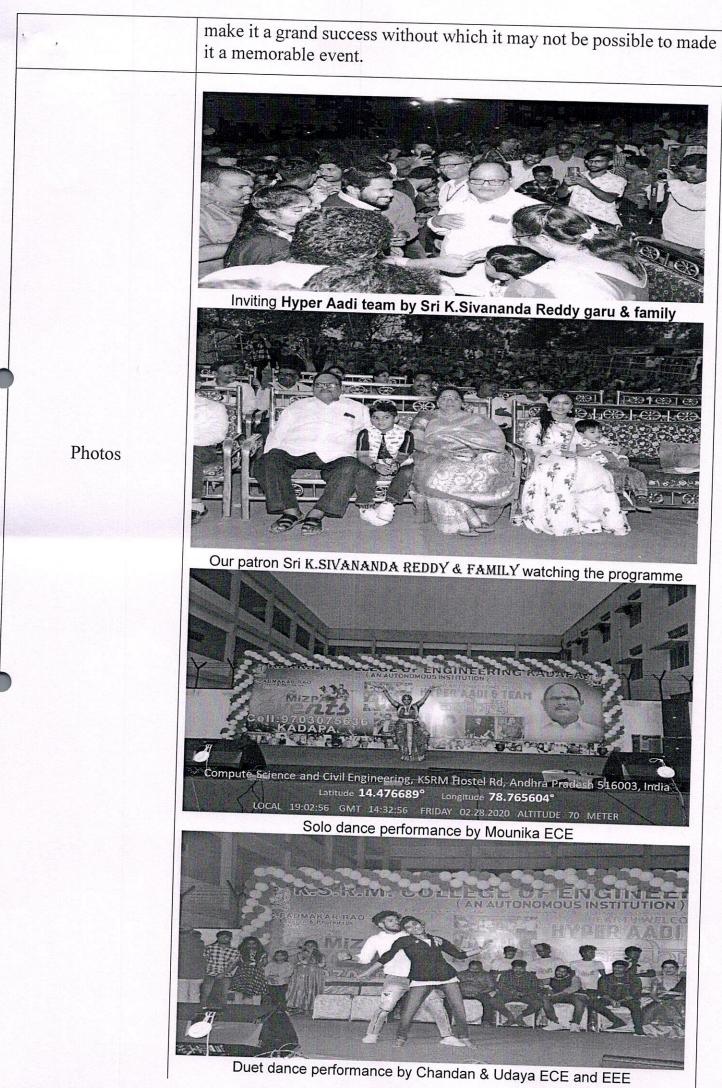

ed Institution

|                                    | Activity Report     |                         |
|------------------------------------|---------------------|-------------------------|
| Name of the Activity               | ASTHRA-2K20         |                         |
| Type of Activity                   | Student Activity    |                         |
| Date and Time of<br>Activity       | 28-02-2020          | from 05:30pm to 09:30pm |
| Details of Participants            | 1500                |                         |
| Coordinator(s)                     | Sri B. VEERA SANKAR |                         |
| Organizing<br>Dept./Support System | Cultural Club       |                         |
| Description                        | Cultural Club       |                         |





Hyper Aadi & Santhi swaroop are in all smiles with their hilarious comedy



Dance performance by Shanthi swaroop and Dorababu



### Felicitation to Hyper Aadi by our correspondent



A view of Staff and Students

V.S.S. Muly Principal COLLEGE OF ENGINEERING KADAPA-516005, (A.P.)

B. Coordinator



Pulivendala Road, Kadapa-516 005, Andhra Pradesh, India

Approved by AICTE, New Delhi & Affiliated to JNTUA, Ananthapuramu.

An ISO 14001:2004 & 9001: 2015 Certified Institution

## **ASTHRA-2K20 EVENT PARICIPANT LIST**

| S.NO   | NAME                        | BRANCH      | PERFOMANCE