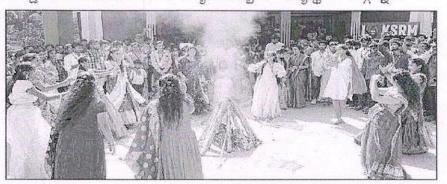

కడప, జనవరి 13 ప్రభాతవార్త :

కడప నగర శివారులోని కె ఎస్ ఆర్ ఎం ఇంజనీరింగ్ కళాశాలలో కళాశాల 'ఫెస్టివిటీ విభాగం వారి ఆధ్వర్యంలో నేడు ముందస్తు సంక్రాంతి సంబరాలను ఓపెన్ ఆడిటోరియంలో నిర్వహించారు. ఈ కార్యక్రమానికి ముఖ్య అతిథిగా హాజరైన కళాశాల కోశాధికారి, కరస్పాండెంట్ కందుల రాజేశ్వరమ్మ మాట్లాడుతూ మకర రాశిలో సూర్యుడు ప్రవేశించే కాలాన్ని ఉత్తరాన పుణ్యకాలంగా పరిగణించిన సనాతన హైందవ సంస్కృతిలో (ప్రకృతి పరిశీలన, పల్లె (పజలు ఆనందోత్సవాలతో మూడు రోజులపాటు జరుపుకునే మొదటి తెలుగు వారి పండగ సంక్రాంతి అనీ, అన్ని పండుగలు తిధి ఆధారంగా జరుపుకుంటాము, కానీ సంక్రాంతి అనీ, అన్ని పండుగలు తిధి ఆధారంగా జరుపుకుంటాము, కానీ సంక్రాంతి పండుగ మాత్రం సూర్య గమనం ఆధారంగా జరుపుకుంటామని, తెలుగువారికి భోగ భా గ్యాలను (పసాదించే పండుగ సంక్రాంతి అని గుర్తు చేశారు. అనంతరం భోగి మం టలు, ముగ్గల పోటీలు, రంగోలి, పాలు పొంగబెట్టడం వంటి కార్యక్రమంలో పా ల్గొంటూ విద్యార్థులకు సిబ్బందికి సంక్రాంతి శుభాకాంక్షలు తెలియజేశారు. ఈ కార్యకమంలో కళాశాల మేనేజింగ్ డైరెక్టర్ డాక్టర్ కందుల చంద్ర ఓబుల్ రెడ్డి (నాని), (పధానాచార్యులు డాక్టర్ విఎస్ఎస్ మూర్తి, డిస్లు, విభాగాధిపతులు ప్రోగాం