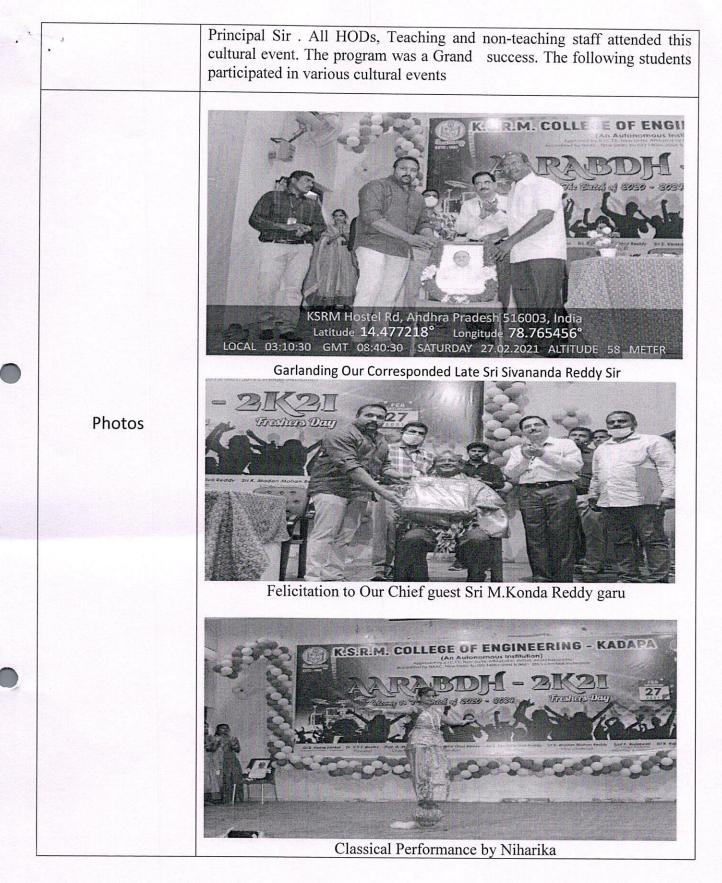

Photos

Lighting of the lamp, Garlanding the idol of Late Sri KSNR Sir and offering prayers

MD Sir in ecstatic delights during the speech

Riv Coordinator

Principal PRINCIPAL K.S.R.M. COLLEGE OF ENGINEERING KADAPA-516005, (A.P.)