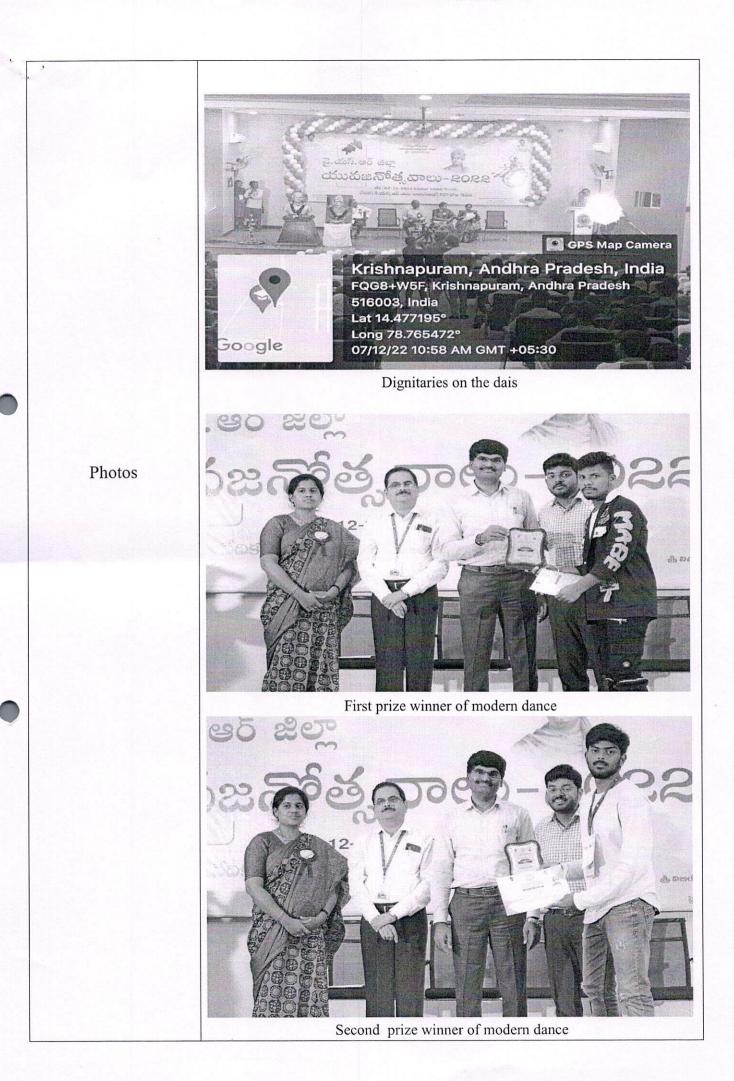

The following teams are participating in the above event.

| S.No | Solo            | Name of the participant | Year & Branch | Mobile number |
|------|-----------------|-------------------------|---------------|---------------|
| 1    | Modern<br>dance | P. Praveen Kumar        | IV-Civil      | 6301484745    |
| 2    | Modern<br>dance | G. Siva Kumar           | III-EEE       | 6302184315    |
| 3    | Modern<br>dance | K. Mounika              | II-ECE        | 8106094523    |
| 4    | Modern<br>dance | C. Kamalesheer          | II-AI&ML      | 8121836005    |
| 5    | Modern<br>dance | G.Guru prasad           | III-EEE       | 7993386105    |
| 6    | Singing         | L.N. Sai Pavan          | III-EEE       | 7989897450    |
| 7    | Mimicry         | L.Prasanth              | I-ECE         | 7995319453    |

|                   | Activity Report                    |                                                                                                                                                                                                                                                                                                                                                                                                                                                                                                                                                                                                                                                                                                                                                                                                                                                                                              |                  |  |  |
|-------------------|------------------------------------|----------------------------------------------------------------------------------------------------------------------------------------------------------------------------------------------------------------------------------------------------------------------------------------------------------------------------------------------------------------------------------------------------------------------------------------------------------------------------------------------------------------------------------------------------------------------------------------------------------------------------------------------------------------------------------------------------------------------------------------------------------------------------------------------------------------------------------------------------------------------------------------------|------------------|--|--|
| A. S. S. L. L. L. | Name of the Activity               | ctivity District Youth Festival-2022                                                                                                                                                                                                                                                                                                                                                                                                                                                                                                                                                                                                                                                                                                                                                                                                                                                         |                  |  |  |
|                   | Type of Activity                   | Student Competition                                                                                                                                                                                                                                                                                                                                                                                                                                                                                                                                                                                                                                                                                                                                                                                                                                                                          |                  |  |  |
| )                 | Date and Time of<br>Activity       | 07-12-2022                                                                                                                                                                                                                                                                                                                                                                                                                                                                                                                                                                                                                                                                                                                                                                                                                                                                                   | <b>10</b> .15 am |  |  |
|                   | Number of<br>Participants          | 150                                                                                                                                                                                                                                                                                                                                                                                                                                                                                                                                                                                                                                                                                                                                                                                                                                                                                          |                  |  |  |
|                   | Coordinator(s)                     | Sri B.Veera Sankar                                                                                                                                                                                                                                                                                                                                                                                                                                                                                                                                                                                                                                                                                                                                                                                                                                                                           |                  |  |  |
|                   | Organizing<br>Dept./Support System | The Department of Youth Service                                                                                                                                                                                                                                                                                                                                                                                                                                                                                                                                                                                                                                                                                                                                                                                                                                                              | es               |  |  |
|                   | Description                        | The Department of Youth Services<br>The Department of Youth Services Organized a "District Youth<br>Festival " program at KOR Auditorium in KSRM College of<br>Engineering, Kadapa on 07-12-2022. As a part District Youth Festival<br>Smt C. Sai Grace, Chief Executive Officer took initiative to organize<br>this Program at District level. On this occasion several events and<br>competitions were for students. An overwhelming response came<br>from youth to take part in the events. KSRM College of Engineering<br>bagged many prizes in the event. On this occasion of District Youth<br>Festival, District Youth Officer, Step- CEO and PO of SSA<br>distributed prizes to the winners. Smt. Sai Grace, CEO, STEP,<br>Programme Officer, Sri. Manikanta , CEO of NYK, Sri Prabhkan<br>Reddy , PO of SSA and Dr V.S.S Murthy , Principal of KSRMCE<br>have attended the program. |                  |  |  |