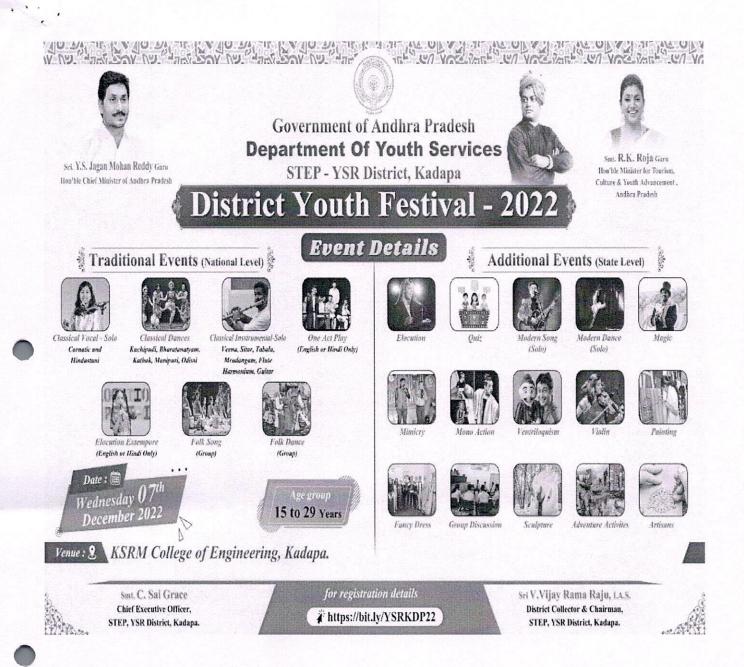

An ISO 14001:2004 & 9001: 2015 Certified Institution

Lr./KSRMCE/ Cultural Club/2022

Date: 01.12.2022

To

The Principal, K.S.R.M.College of Engineering Kadapa.

Respected Sir,

Sub: KSRMCE - Permission to participate in District Youth Festival-2022

- Request - Reg.

It is being brought to your kind notice that, with reference to the cited, the Cultural Club is **willing to participate** in District Youth Festival-2022 on 7<sup>th</sup> December 2022. In this regard, I Kindly request you to grant the permission for participating in the above event.

The following teams are participating in the above event.

| S.No | Solo            | Name of the participant | Year & Branch | Mobile number |
|------|-----------------|-------------------------|---------------|---------------|
| 1    | Modern<br>dance | P. Praveen Kumar        | IV-Civil      | 6301484745    |
| 2    | Modern<br>dance | G. Siva Kumar           | III-EEE       | 6302184315    |
| 3    | Modern<br>dance | K. Mounika              | II-ECE        | 8106094523    |
| 4    | Modern<br>dance | C. Kamalesheer          | II-AI&ML      | 8121836005    |
| 5    | Modern<br>dance | G.Guru prasad           | III-EEE       | 7993386105    |
| 6    | Singing         | L.N. Sai Pavan          | III-EEE       | 7989897450    |
| 7    | Mimicry         | L.Prasanth              | I-ECE         | 7995319453    |