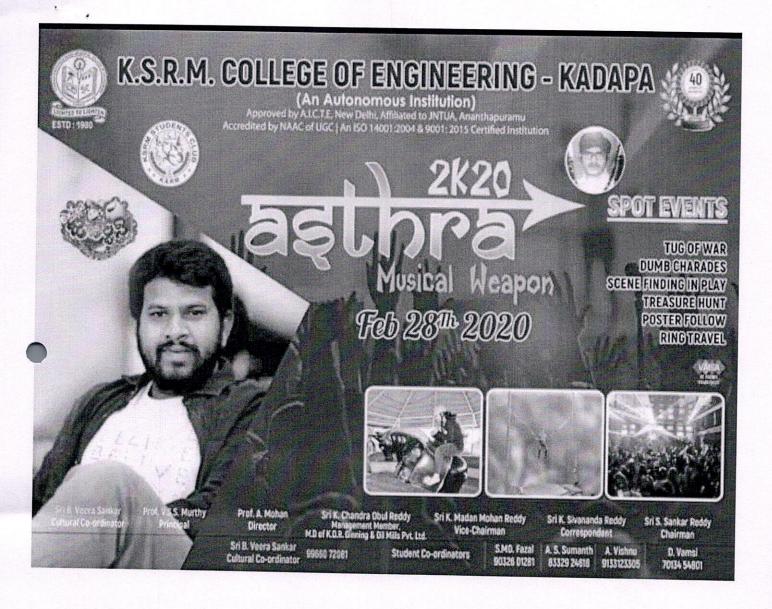

### Cultural events organized for the last five years

| S.NO | Name of the event                      | Date       |
|------|----------------------------------------|------------|
| 1    | AARABDH-2K22                           | 03-12-2022 |
| 2    | District Youth Festival-2022           | 07-12-2022 |
| 3    | 2K23 New year Clebrations              | 31-12-2022 |
| 4    | Sankranthi Sambaralu-2K23              | 12-01-2023 |
| 5    | Konnect-2K23 Cultural events Compition | 13-04-2023 |
| 6    | Sivananda Smaranam-2K23                | 15-04-2023 |
| 7    | International Dance Day-2K23           | 29-04-2023 |
| 8    | World Music Day-2K23                   | 21-06-2023 |
| 9    | AARABDH                                | 07-01-2022 |
| 10   | Sankranthi Sambaralu-2K22              | 12-01-2022 |
| 11   | Holi Celebrations                      | 18-03-2022 |
| 12   | Sivananda Smaranam-2K22                | 15-04-2022 |
| 13   | World Music Day-2K22                   | 23-06-2022 |
| 14   | AARABDH-2K21                           | 27-02-2021 |
| 15   | Sivananda Smaranam-2K21                | 15-04-2021 |
| 16   | AARABDH-2K19                           | 27-09-2019 |
| 17   | Cultural Fest-2K20                     | 10-01-2020 |
| 18   | ASTHRA-2K20                            | 28-02-2020 |
| 19   | AARABDH-2K18                           | 29-09-2018 |
| 20   | Cultural Fest-2K19                     | 11-01-2019 |